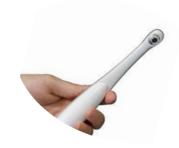

#### Intraoral camera

High-resolution camera that can be added to the main tray and to the auxiliary tray. Small and very light, touch activation and detachable.