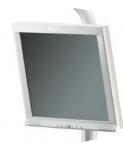

#### **Monitor**

Slim, lightweight, with a 17" screen and adaptable to the various positions required for use by the doctor and patient.