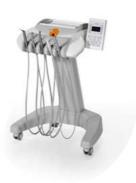

### ¿What is the Electra Ambi model?

e

With the dental unit Electra Ambi, FEDESA provides a perfect solution for a dental cabinet with a wide arrange of users. Focused, as usual, in the functionality of the unit and the comfortability of the patient's support, Ambi combines all the features of the Electra treatment unit and makes them available for right and left-handed doctors, covering all major needs in every doctor's clinic.

The Ambi unit enables a better communication and dialogue between operator and patient thanks to its knee-break system. The synchronized movement of backrest and footrest allows for a smooth transition from a sitting position to the operations po-sition.

### **Electra Ambi**

?

Is presented with relevant features which help operators in their daily work reducing fatigue, saving movements and adapting the unit to the different positions that the treatment requires. The doctor's unit is attached to a swivelling and compensated arm with two simple movements, to change from right-handed use to left-handed use. The various safety systems present in the chair's lowering function, backrest and assistant's workstation ensure and incident-free use in all its versions.