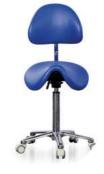

### Stools

FEDESA has three types of stools (the **Astral**, **Pony** and **Sory** models) available with or without backrests and with a footrest ring. Surround lumbar support.

They are manufactured in stainless steel and feature a five-wheel base, as well as gas piston height adjustment.

A wide range of colours and textures in the upholstery catalogue.

Astral - A Model

Astral mModel

Pony Model with backrest

Pony Model without backrest

Sory Model

21

20