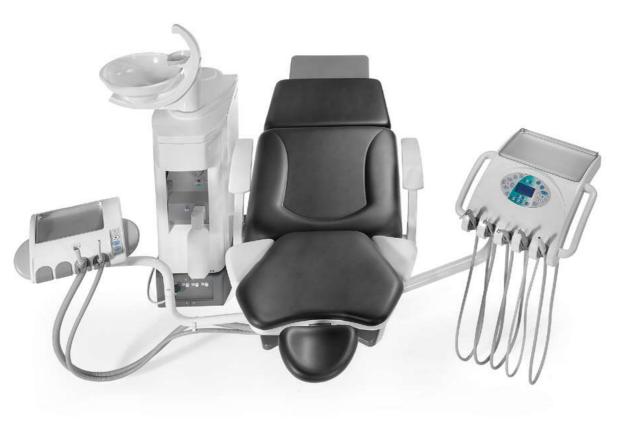

### ¿What is the Electra Ambi model?

e

With the dental unit Electra Ambi, FEDESA provides a perfect solution for a dental cabinet with a wide arrange of users. Focused, as usual, in the functionality of the unit and the comfortability of the patient's support, Ambi combines all the features of the Electra treatment unit and makes them available for right and left-handed doctors, covering all major needs in every doctor's clinic.

The Ambi unit enables a better communication and dialogue between operator and patient thanks to its knee-break system. The synchronized movement of backrest and footrest allows for a smooth transition from a sitting position to the operations po-sition.

### **Electra Ambi**

?

Is presented with relevant features which help operators in their daily work reducing fatigue, saving movements and adapting the unit to the different positions that the treatment requires. The doctor's unit is attached to a swivelling and compensated arm with two simple movements, to change from right-handed use to left-handed use. The various safety systems present in the chair's lowering function, backrest and assistant's workstation ensure and incident-free use in all its versions.