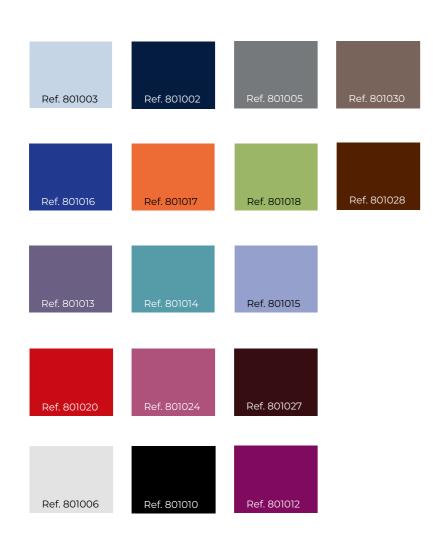

### Textile colour finishes that combine with the dental unit

We have selected a wide range of colours for standard use to integrate with modern facilities.

### Upholstery

FEDESA provides upholstery on all its dental units that add to the design of its equipment, improving their convenience and comfort.

Low maintenance flame retardant upholstery without seams, washable and excellent resistance to use.

The extensive catalogue of upholstery colours also comes with viscoelastic upholstery (memory foam).