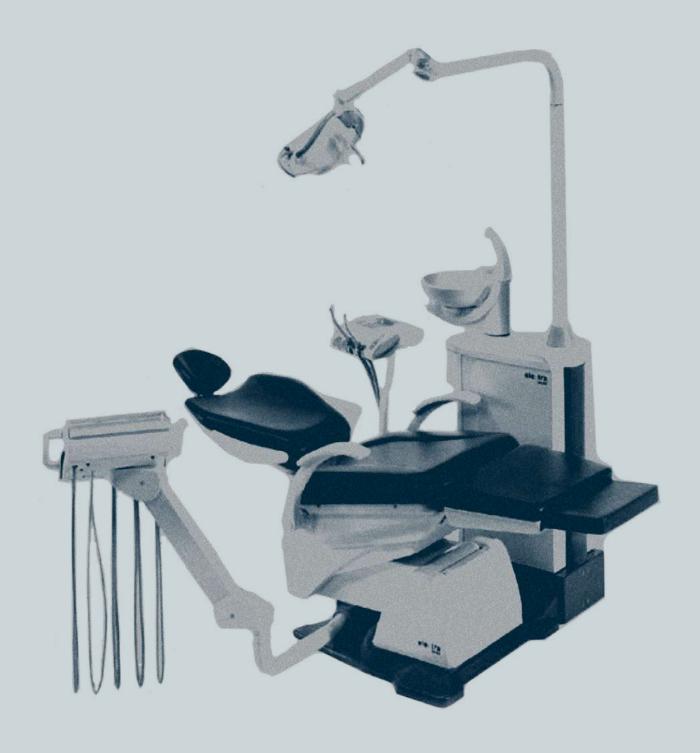

### ¿What is the Electra Ambi model?

e

With the dental unit Electra Ambi, FEDESA provides a perfect solution for a dental cabinet with a wide arrange of users. Focused, as usual, in the functionality of the unit and the comfortability of the patient's support, Ambi combines all the features of the Electra treatment unit and makes them available for right and left-handed doctors, covering all major needs in every doctor's clinic.

The Ambi unit enables a better communication and dialogue between operator and patient thanks to its knee-break system. The synchronized movement of backrest and footrest allows for a smooth transition from a sitting position to the operations po-sition.

### **Electra Ambi**

?

Is presented with relevant features which help operators in their daily work reducing fatigue, saving movements and adapting the unit to the different positions that the treatment requires. The doctor's unit is attached to a swivelling and compensated arm with two simple movements, to change from right-handed use to left-handed use. The various safety systems present in the chair's lowering function, backrest and assistant's workstation ensure and incident-free use in all its versions.

### Control Panel

Enables the control of all the functions of the dental unit in an easy and intuitive manner, from the operation light, to the emergency position and return to zero position. The parameters of the micromotor (speed, torque, light, direction of rotation, etc.), as well as the functions of the scaler, can be also displayed in the touch panel in those versions where this option is available

### Instrument tray

Main doctor tray incorporates a rotational movement on itself which offers possibility to locate the tray in the best position for operator.

12

### The Cuspidor

Incorporates a removable faucet and bowl. The bowl is made of polyamide, and it can be removed from the unit, as well as the faucet, for an easier cleaning and disinfection process, thus providing higher levels of hygiene. The colour of the bowl can match the colour of the upholstery. The water bowl can rotate 1800, allowing for an easier rinsing during and after the treatment.