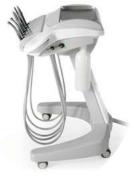

### Mobile Units

There are various ranges of mobile units: **Premium**, **Lux** and **Eco**. The Premium range features an induction micromotor integrated into the control panel. The Lux range has an electric brush micromotor and the Eco range features pneumatic instrumentation.

Astral Premium Model

Astral Lux Model

**Fedesa** 

Astral Eco Model