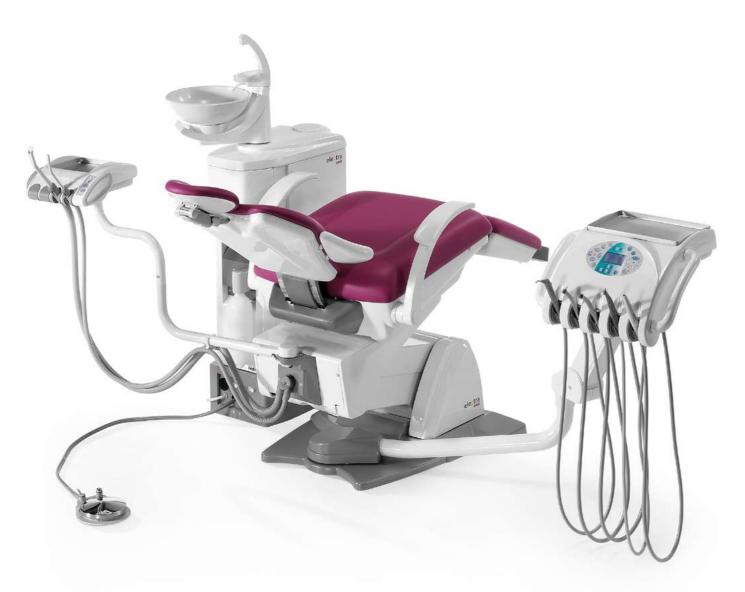

### Control Panel

Enables the control of all the functions of the dental unit in an easy and intuitive manner, from the operation light, to the emergency position and return to zero position. The parameters of the micromotor (speed, torque, light, direction of rotation, etc.), as well as the functions of the scaler, can be also displayed in the touch panel in those versions where this option is available

### Instrument tray

Main doctor tray incorporates a rotational movement on itself which offers possibility to locate the tray in the best position for operator.

12

### The Cuspidor

Incorporates a removable faucet and bowl. The bowl is made of polyamide, and it can be removed from the unit, as well as the faucet, for an easier cleaning and disinfection process, thus providing higher levels of hygiene. The colour of the bowl can match the colour of the upholstery. The water bowl can rotate 1800, allowing for an easier rinsing during and after the treatment.