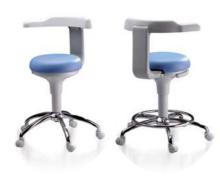

### Stools

FEDESA has three types of stools (the **Astral**, **Pony** and **Sory** models) available with or without backrests and with a footrest ring. Surround lumbar support.

They are manufactured in stainless steel and feature a five-wheel base, as well as gas piston height adjustment.

A wide range of colours and textures in the upholstery catalogue.

Astral - A Model

Astral mModel

Pony Model with backrest

Pony Model without backrest

Sory Model

21

20