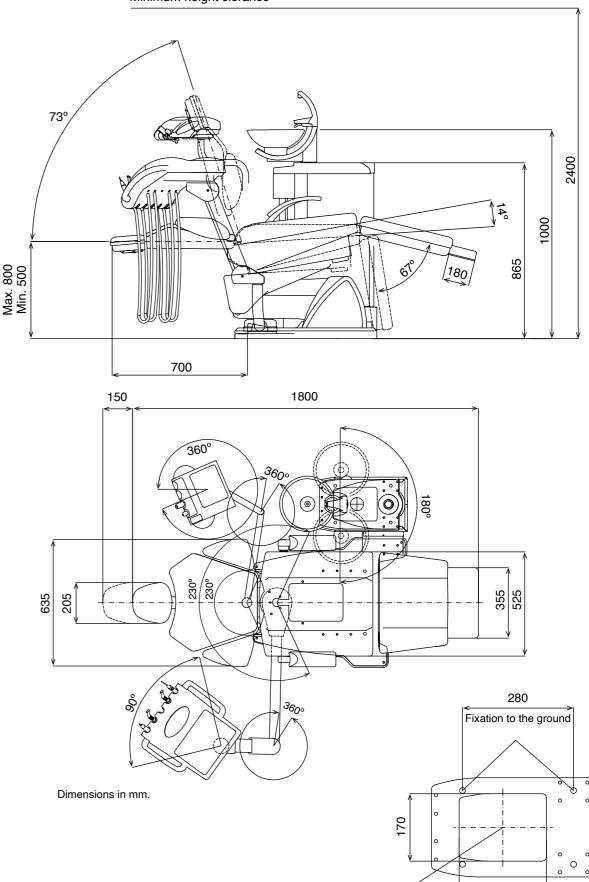

#### **Measures of the dental unit**

The measurements indicated on the drawing will help you place your equipment in your surgery.

### Minimum height clerance

Connections Box