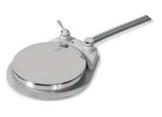

### The Cuspidor

Incorporates a removable faucet and bowl. The bowl is made of polyamide, and it can be removed from the unit, as well as the faucet, for an easier cleaning and disinfection process, thus providing higher levels of hygiene. The colour of the bowl can match the colour of the upholstery. The water bowl can rotate 1800, allowing for an easier rinsing during and after the treatment.