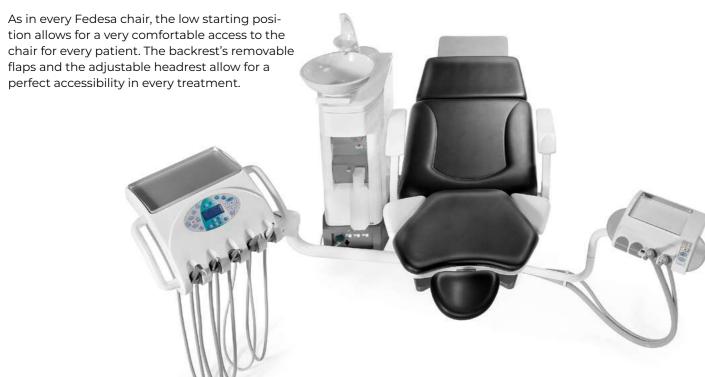

### ¿What is the Electra Ambi model?

e

With the dental unit Electra Ambi, FEDESA provides a perfect solution for a dental cabinet with a wide arrange of users. Focused, as usual, in the functionality of the unit and the comfortability of the patient's support, Ambi combines all the features of the Electra treatment unit and makes them available for right and left-handed doctors, covering all major needs in every doctor's clinic.

The Ambi unit enables a better communication and dialogue between operator and patient thanks to its knee-break system. The synchronized movement of backrest and footrest allows for a smooth transition from a sitting position to the operations po-sition.

### **Electra Ambi**

?

Is presented with relevant features which help operators in their daily work reducing fatigue, saving movements and adapting the unit to the different positions that the treatment requires. The doctor's unit is attached to a swivelling and compensated arm with two simple movements, to change from right-handed use to left-handed use. The various safety systems present in the chair's lowering function, backrest and assistant's workstation ensure and incident-free use in all its versions.