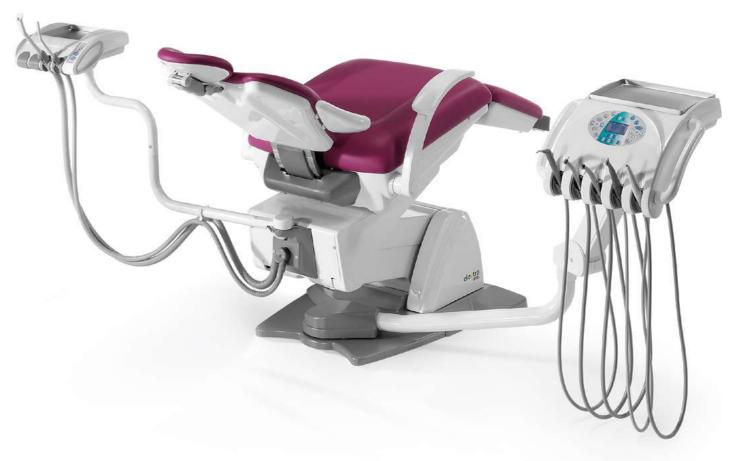

### Control Panel

Enables the control of all the functions of the dental unit in an easy and intuitive manner, from the operation light, to the emergency position and return to zero position. The parameters of the micromotor (speed, torque, light, direction of rotation, etc.), as well as the functions of the scaler, can be also displayed in the touch panel in those versions where this option is available

### Instrument tray

Main doctor tray incorporates a rotational movement on itself which offers possibility to locate the tray in the best position for operator.

12

### The Cuspidor

Incorporates a removable faucet and bowl. The bowl is made of polyamide, and it can be removed from the unit, as well as the faucet, for an easier cleaning and disinfection process, thus providing higher levels of hygiene. The colour of the bowl can match the colour of the upholstery. The water bowl can rotate 1800, allowing for an easier rinsing during and after the treatment.