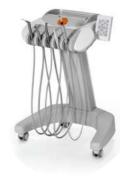

### ¿What is the Electra Ambi model?

e

With the dental unit Electra Ambi, FEDESA provides a perfect solution for a dental cabinet with a wide arrange of users. Focused, as usual, in the functionality of the unit and the comfortability of the patient's support, Ambi combines all the features of the Electra treatment unit and makes them available for right and left-handed doctors, covering all major needs in every doctor's clinic.

The Ambi unit enables a better communication and dialogue between operator and patient thanks to its knee-break system. The synchronized movement of backrest and footrest allows for a smooth transition from a sitting position to the operations po-sition.

### **Electra Ambi**

?

Is presented with relevant features which help operators in their daily work reducing fatigue, saving movements and adapting the unit to the different positions that the treatment requires. The doctor's unit is attached to a swivelling and compensated arm with two simple movements, to change from right-handed use to left-handed use. The various safety systems present in the chair's lowering function, backrest and assistant's workstation ensure and incident-free use in all its versions.