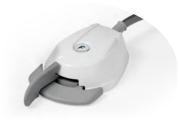

### Control Panel

Enables the control of all the functions of the dental unit in an easy and intuitive manner, from the operation light, to the emergency position and return to zero position. The parameters of the micromotor (speed, torque, light, direction of rotation, etc.), as well as the functions of the scaler, can be also displayed in the touch panel in those versions where this option is available

### Instrument tray

Main doctor tray incorporates a rotational movement on itself which offers possibility to locate the tray in the best position for operator.

12