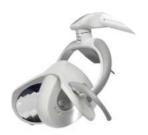

### ¿What is the Electra Ambi model?

e

With the dental unit Electra Ambi, FEDESA provides a perfect solution for a dental cabinet with a wide arrange of users. Focused, as usual, in the functionality of the unit and the comfortability of the patient's support, Ambi combines all the features of the Electra treatment unit and makes them available for right and left-handed doctors, covering all major needs in every doctor's clinic.

The Ambi unit enables a better communication and dialogue between operator and patient thanks to its knee-break system. The synchronized movement of backrest and footrest allows for a smooth transition from a sitting position to the operations po-sition.

### **Electra Ambi**

?

Is presented with relevant features which help operators in their daily work reducing fatigue, saving movements and adapting the unit to the different positions that the treatment requires. The doctor's unit is attached to a swivelling and compensated arm with two simple movements, to change from right-handed use to left-handed use. The various safety systems present in the chair's lowering function, backrest and assistant's workstation ensure and incident-free use in all its versions.