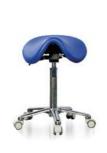

### Stools

FEDESA has three types of stools (the **Astral**, **Pony** and **Sory** models) available with or without backrests and with a footrest ring. Surround lumbar support.

They are manufactured in stainless steel and feature a five-wheel base, as well as gas piston height adjustment.

A wide range of colours and textures in the upholstery catalogue.

Astral - A Model

Astral mModel

Pony Model with backrest

Pony Model without backrest

Sory Model

21

20