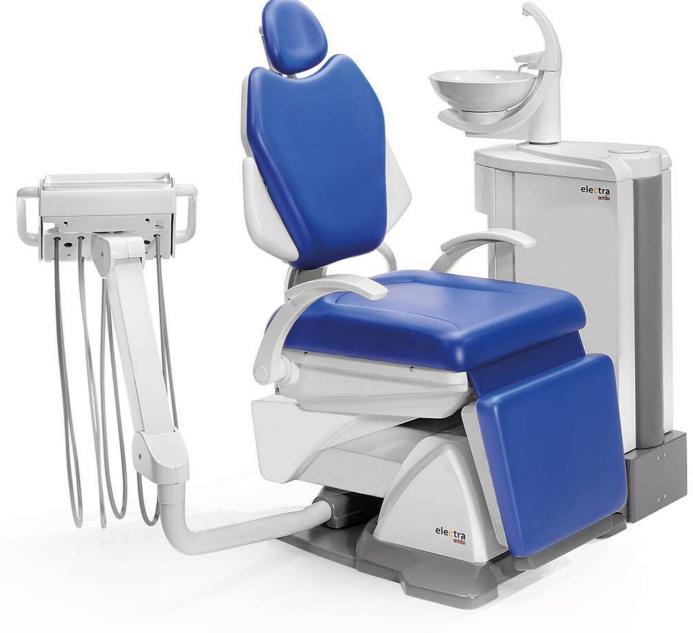

motor (speed, torque, light, direction of rotation, etc.), as well as the functions of the scaler, can be also displayed in the touch panel in those versions where this option is available



### Instrument tray

Main doctor tray incorporates a rotational movement on itself which offers possibility to locate the tray in the best position for operator.

12

### **Fedesa**

# F\_Electra ambi







### The Cuspidor

Incorporates a removable faucet and bowl. The bowl is made of polyamide, and it can be removed from the unit, as well as the faucet, for an easier cleaning and disinfection process, thus providing higher levels of hygiene. The colour of the bowl can match the colour of the upholstery. The water bowl can rotate 1800, allowing for an easier rinsing during and after the treatment.





### Finishes

# F\_Electra

### Textile colour finishes that combine with the dental unit

We have selected a wide range of colours for standard use to integrate with modern facilities.



### Upholstery

FEDESA provides upholstery on all its dental units that add to the design of its equipment, improving their convenience and comfort.

Low maintenance flame retardant upholstery without seams, washable and excellent resistance to use.

The extensive catalogue of upholstery colours also comes with viscoelastic upholstery (memory foam).

#### **Measures of the dental unit**

The measurements indicated on the drawing will help you place your equipment in your surgery.

### Minimum height clerance



Connections Box

# Options

# F Electra

### **Ilumination lamp**

All FEDESA dental units