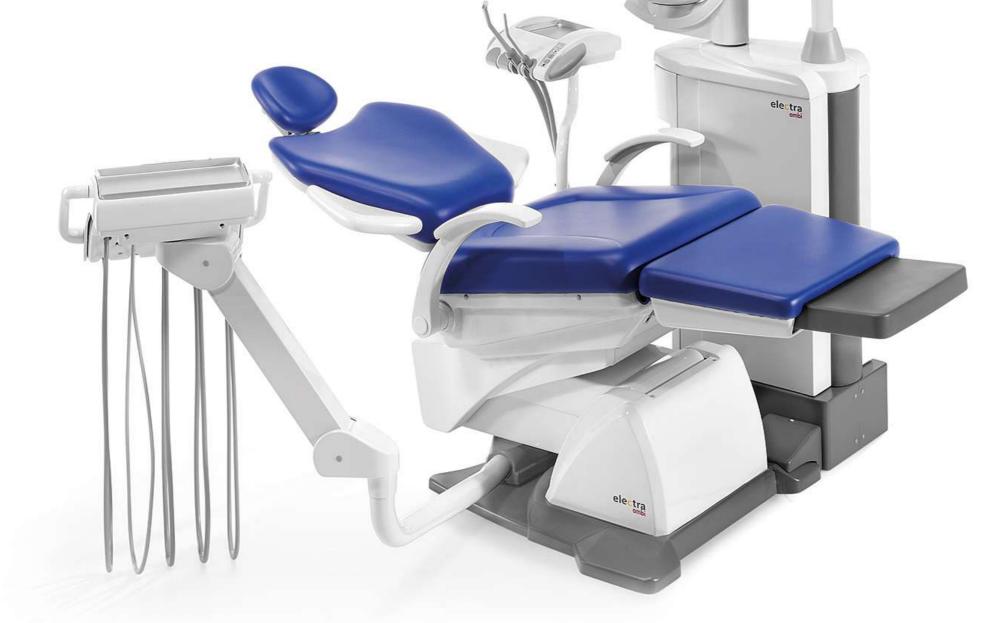

### ¿What is the Electra Ambi model?

e

With the dental unit Electra Ambi, FEDESA provides a perfect solution for a dental cabinet with a wide arrange of users. Focused, as usual, in the functionality of the unit and the comfortability of the patient's support, Ambi combines all the features of the Electra treatment unit and makes them available for right and left-handed doctors, covering all major needs in every doctor's clinic.

The Ambi unit enables a better communication and dialogue between operator and patient thanks to its knee-break system. The synchronized movement of backrest and footrest allows for a smooth transition from a sitting position to the operations po-sition.

### **Electra Ambi**

?

Is presented with relevant features which help operators in their daily work reducing fatigue, saving movements and adapting the unit to the different positions that the treatment requires. The doctor's unit is attached to a swivelling and compensated arm with two simple movements, to change from right-handed use to left-handed use. The various safety systems present in the chair's lowering function, backrest and assistant's workstation ensure and incident-free use in all its versions.