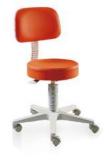

### Stools

FEDESA has three types of stools (the **Astral**, **Pony** and **Sory** models) available with or without backrests and with a footrest ring. Surround lumbar support.

They are manufactured in stainless steel and feature a five-wheel base, as well as gas piston height adjustment.

A wide range of colours and textures in the upholstery catalogue.

Astral - A Model

Astral mModel

Pony Model with backrest

Pony Model without backrest

Sory Model

21

20